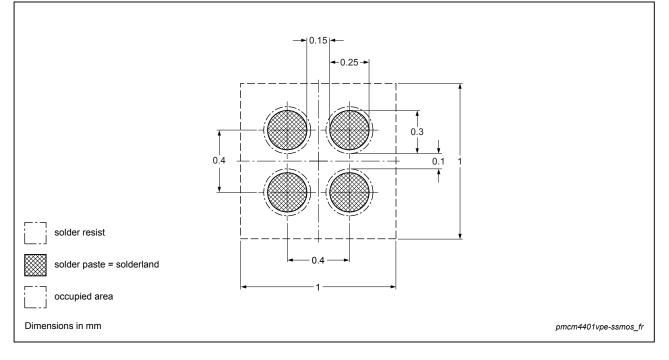

## **Reflow soldering footprint**

## Footprint information for reflow soldering

## PMCM4401VPE

www.nxp.com

© NXP Semiconductors N.V. 2014 All rights reserved. Reproduction in whole or in part is prohibited without prior consent of the copyright owner. The information presented in this document does not form part of any quotation or contract, is believed to be accurate and reliable and may be changed without notice. No liability will be accepted by the publisher for any consequence of it's use. Publication thereof does not convey or imply any license under patent- or other industrial or intellectual property rights.